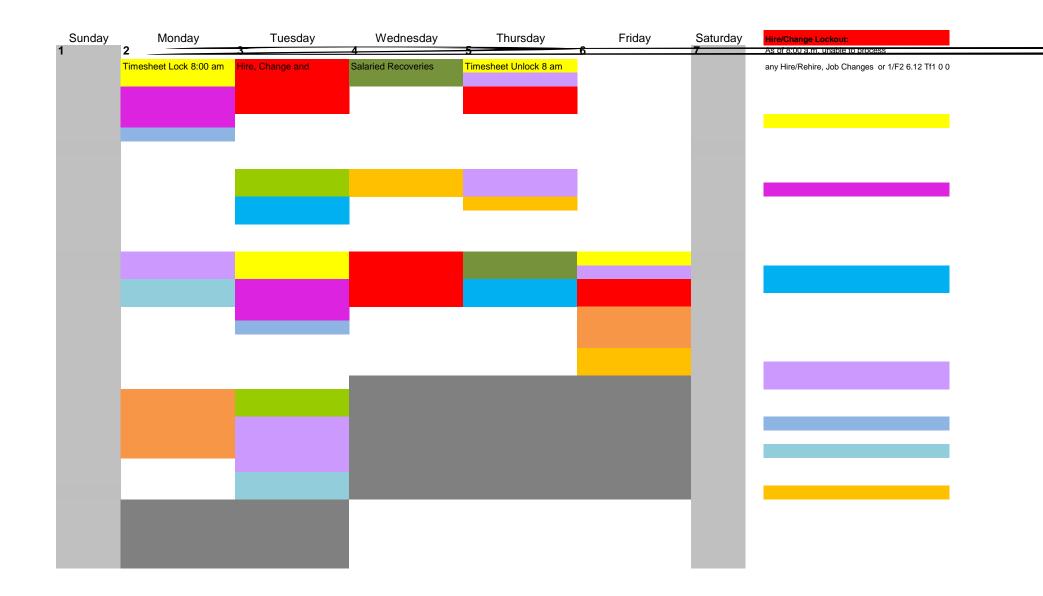

#### Scholarship Approval - 4:00 pm

HR PPS (People P EMC /P @ g0 G21 178.5(H)]TJI

| Sunday | Monday                  | Tuesday<br>1                               | Wednesday 2                          | Thursday 3                               | Friday<br><b>4</b>                       | Saturday<br><b>5</b> |
|--------|-------------------------|--------------------------------------------|--------------------------------------|------------------------------------------|------------------------------------------|----------------------|
|        |                         | Timesheet Lock 8:00 am<br>Sept 16-30, 2024 | Hire, Change and Termination Lockout | Salaried Recoveries Entered and Approved | Timesheet Unlock 8 am Scholarship Unlock |                      |
|        |                         | Manager/Budget Owner                       | Including Sessional and              | Pay Confirm                              | Hire, Change and                         |                      |
|        |                         | Timesheet Approval                         | Grad TBH                             | Bank Transmission                        | Termination Unlock                       |                      |
|        |                         | by 4 pm                                    | Retro Accounting                     | Accruals Updated                         | GL Upload                                |                      |
|        |                         | Scholarship Approval                       | Scholarship Load                     | Distribute Actuals                       |                                          |                      |
|        |                         | Time & Labour Load                         | •                                    |                                          |                                          |                      |
| 6      | 7                       | 8                                          | 9                                    | 10                                       | 11                                       | 12                   |
|        |                         |                                            |                                      | Pay Day                                  | Off-Cycle Request                        |                      |
|        |                         |                                            |                                      | Sept 16-30, 2024                         | Dealine at 4pm                           |                      |
|        |                         |                                            |                                      | Hire/Change/Termination                  |                                          |                      |
|        |                         |                                            |                                      | (TBH) for Oct 1-15 pay                   |                                          |                      |
|        |                         |                                            |                                      |                                          |                                          |                      |
| 13     | 14                      | <b>1</b> 15                                | 16                                   | 17                                       | 18                                       | 19                   |
| 10     | 17                      | Scholarship Entry                          |                                      | Award Post                               | Timesheet Lock 8:00 am                   |                      |
|        | Thanksgiving Day        | Lock for October                           |                                      | Deadline for October                     | Oct 1-15, 2024                           |                      |
|        |                         | Off Cycle Run                              |                                      | HR PPS Retro Deadline                    | Manager/Budget Owner                     |                      |
|        |                         |                                            | _                                    | by end of day                            | Timesheet Approval                       |                      |
|        |                         |                                            |                                      |                                          | by 4 pm                                  |                      |
|        |                         |                                            |                                      |                                          | Scholarship Approval                     |                      |
| 20     | 21                      | 22                                         | 23                                   | 24                                       | Time & Labour Load  25                   | 26                   |
|        | Hire, Change and        | Salaried Recoveries                        | Timesheet Unlock 8 am                |                                          | Pay Day                                  |                      |
|        | Termination Lockout     | Entered and Approved                       | Scholarship Unlock                   |                                          | Oct 1-15, 2024                           |                      |
|        | Including Sessional and | Pay Confirm                                | Hire, Change and                     |                                          | Hire/Change/Termination                  |                      |
|        | Grad TBH                | Bank Transmission                          | Termination Unlock                   |                                          | (TBH) for Oct 16-31 pay                  |                      |
|        | Retro Accounting        | Accruals Updated                           | GL Upload                            |                                          |                                          |                      |
|        | Scholarship Load        | Distribute Actuals                         |                                      |                                          |                                          |                      |
| 27     | 28                      | 29                                         | 30                                   | 31                                       | _                                        |                      |
|        | Off-Cycle Request       | Missed Scholarship                         |                                      | Parking/Donations,                       |                                          |                      |
|        |                         |                                            |                                      |                                          |                                          |                      |
|        |                         |                                            |                                      |                                          |                                          |                      |
|        |                         |                                            |                                      |                                          |                                          |                      |
|        |                         |                                            |                                      |                                          |                                          |                      |
|        |                         |                                            |                                      |                                          |                                          |                      |
|        |                         |                                            |                                      |                                          |                                          |                      |