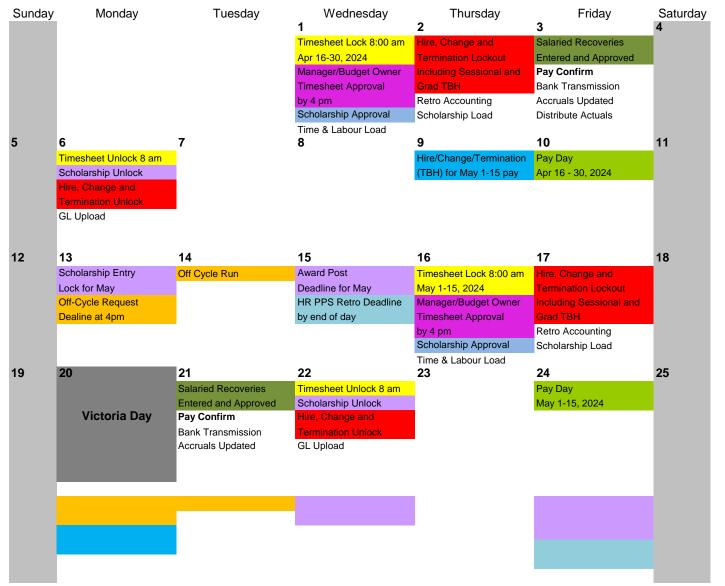

## Hire/Change Lockout:

As of 8:00 a.m. unable to process any Hire/Rehire, Job Changes or Terminations for employees in current pay. Including Sessional & Grad TBH hires

#### Timesheet Lock/Unlock:

Enter time prior to lockout at 8:00 a.m. Hourly Employee - enter all hours worked Salaried Employees - enter exception time only

#### Timesheet Approval:

All time not approved by 4:00 pm will be mass approved and appear in your portal for acknowledgement.

## Hire/Termination/Change

### Information & Payroll Forms Cutoff:

All approvals must be complete on Hires, Terms and Job Changes prior to 4:30, not just initiated as of this date. (TBH = Template Base Hire) excluded Sessional & Grad TBH's

### Scholarship/Award Post/Parking/ Donations &Campus Rec Deadline/Lock

Entering must be complete by end of day.

#### Scholarship Approval - 4:00 pm

HR PPS (People P EMC /P @ g0 G21 178.5(H)]TJI

| Sunday | Monday                  | Tuesday<br>1                               | Wednesday 2                          | Thursday 3                               | Friday<br><b>4</b>                       | Saturday<br><b>5</b> |
|--------|-------------------------|--------------------------------------------|--------------------------------------|------------------------------------------|------------------------------------------|----------------------|
|        |                         | Timesheet Lock 8:00 am<br>Sept 16-30, 2024 | Hire, Change and Termination Lockout | Salaried Recoveries Entered and Approved | Timesheet Unlock 8 am Scholarship Unlock |                      |
|        |                         | Manager/Budget Owner                       | Including Sessional and              | Pay Confirm                              | Hire, Change and                         |                      |
|        |                         | Timesheet Approval                         | Grad TBH                             | Bank Transmission                        | Termination Unlock                       |                      |
|        |                         | by 4 pm                                    | Retro Accounting                     | Accruals Updated                         | GL Upload                                |                      |
|        |                         | Scholarship Approval                       | Scholarship Load                     | Distribute Actuals                       |                                          |                      |
|        |                         | Time & Labour Load                         | •                                    |                                          |                                          |                      |
| 6      | 7                       | 8                                          | 9                                    | 10                                       | 11                                       | 12                   |
|        |                         |                                            |                                      | Pay Day                                  | Off-Cycle Request                        |                      |
|        |                         |                                            |                                      | Sept 16-30, 2024                         | Dealine at 4pm                           |                      |
|        |                         |                                            |                                      | Hire/Change/Termination                  |                                          |                      |
|        |                         |                                            |                                      | (TBH) for Oct 1-15 pay                   |                                          |                      |
|        |                         |                                            |                                      |                                          |                                          |                      |
| 13     | 14                      | <b>1</b> 15                                | 16                                   | 17                                       | 18                                       | 19                   |
| 10     | 17                      | Scholarship Entry                          |                                      | Award Post                               | Timesheet Lock 8:00 am                   |                      |
|        | Thanksgiving Day        | Lock for October                           |                                      | Deadline for October                     | Oct 1-15, 2024                           |                      |
|        |                         | Off Cycle Run                              |                                      | HR PPS Retro Deadline                    | Manager/Budget Owner                     |                      |
|        |                         |                                            | _                                    | by end of day                            | Timesheet Approval                       |                      |
|        |                         |                                            |                                      |                                          | by 4 pm                                  |                      |
|        |                         |                                            |                                      |                                          | Scholarship Approval                     |                      |
| 20     | 21                      | 22                                         | 23                                   | 24                                       | Time & Labour Load  25                   | 26                   |
|        | Hire, Change and        | Salaried Recoveries                        | Timesheet Unlock 8 am                |                                          | Pay Day                                  |                      |
|        | Termination Lockout     | Entered and Approved                       | Scholarship Unlock                   |                                          | Oct 1-15, 2024                           |                      |
|        | Including Sessional and | Pay Confirm                                | Hire, Change and                     |                                          | Hire/Change/Termination                  |                      |
|        | Grad TBH                | Bank Transmission                          | Termination Unlock                   |                                          | (TBH) for Oct 16-31 pay                  |                      |
|        | Retro Accounting        | Accruals Updated                           | GL Upload                            |                                          |                                          |                      |
|        | Scholarship Load        | Distribute Actuals                         |                                      |                                          |                                          |                      |
| 27     | 28                      | 29                                         | 30                                   | 31                                       | _                                        |                      |
|        | Off-Cycle Request       | Missed Scholarship                         |                                      | Parking/Donations,                       |                                          |                      |
|        |                         |                                            |                                      |                                          |                                          |                      |
|        |                         |                                            |                                      |                                          |                                          |                      |
|        |                         |                                            |                                      |                                          |                                          |                      |
|        |                         |                                            |                                      |                                          |                                          |                      |
|        |                         |                                            |                                      |                                          |                                          |                      |
|        |                         |                                            |                                      |                                          |                                          |                      |