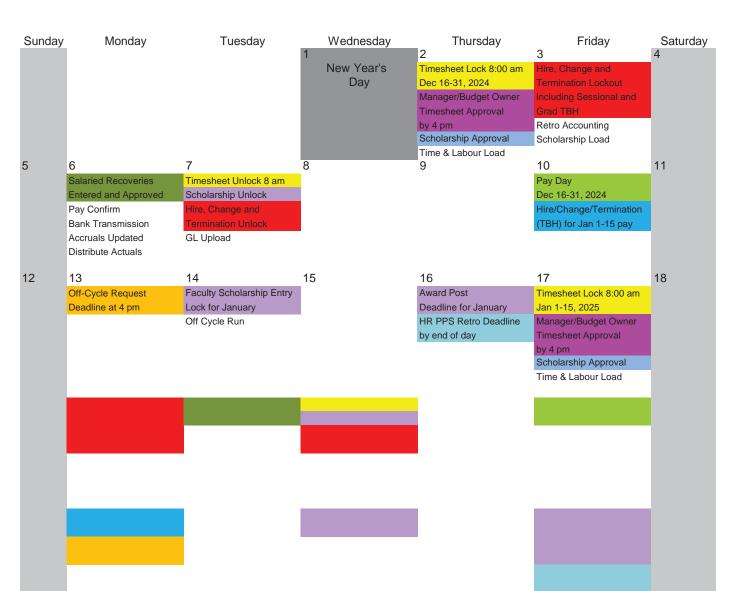

### As of 8:00 a.m. unable to process

any Hire/Rehire, Job Changes or Terminations for employees in current pay. Including Sessional & Grad TBH hires

#### Timesheet Lock/Unlock:

Enter time prior to lockout at 8:00 a.m. Hourly Employee - enter all hours worked Salaried Employees - enter exception time only

#### Timesheet Approval:

All time not approved by 4:00 pm will be mass approved and appear in your portal for acknowledgement.

### Hire/Termination/Change

Information & Payroll Forms Cutoff:

All approvals must be complete on Hires, Terms and Job Changes prior to 4:30, not just initiated as of this date. (TBH = Template Base Hire) excluded Sessional & Grad TBH's

Scholarship/Award Post/Parking/

| Sunday<br>1 | / Monday<br>2                             | Tuesday<br>3                            | Wednesday<br>4                              | Thursday<br>5                               | 6 | Friday | Saturday<br>7 | Hire/Change Lockout:<br>As of 8:00 a.m. unable to process                               |
|-------------|-------------------------------------------|-----------------------------------------|---------------------------------------------|---------------------------------------------|---|--------|---------------|-----------------------------------------------------------------------------------------|
|             | Timesheet Lock 8:00 am<br>May 16-31, 2025 | Hire, Change and<br>Termination Lockout | Salaried Recoveries<br>Entered and Approved | Timesheet Unlock 8 am<br>Scholarship Unlock |   |        |               | any Hire/Rehire, Job Changes or Terminations<br>for employees in current pay. Including |
|             |                                           |                                         |                                             |                                             |   |        |               |                                                                                         |
|             |                                           |                                         |                                             |                                             |   |        |               |                                                                                         |
|             |                                           |                                         |                                             |                                             |   |        |               |                                                                                         |
|             |                                           |                                         |                                             |                                             |   |        |               |                                                                                         |
|             |                                           |                                         |                                             |                                             |   |        |               |                                                                                         |
|             |                                           |                                         |                                             |                                             |   |        |               |                                                                                         |
|             |                                           |                                         |                                             |                                             |   |        |               |                                                                                         |
|             |                                           |                                         |                                             |                                             |   |        |               |                                                                                         |
|             |                                           |                                         |                                             |                                             |   |        |               |                                                                                         |
|             |                                           |                                         |                                             |                                             |   |        |               |                                                                                         |
|             |                                           |                                         |                                             |                                             |   |        |               |                                                                                         |
|             |                                           |                                         |                                             |                                             |   |        |               |                                                                                         |
|             |                                           |                                         |                                             |                                             |   |        |               |                                                                                         |
|             |                                           |                                         |                                             |                                             |   |        |               |                                                                                         |
|             |                                           |                                         |                                             |                                             |   |        |               |                                                                                         |
|             |                                           |                                         |                                             |                                             |   |        |               |                                                                                         |