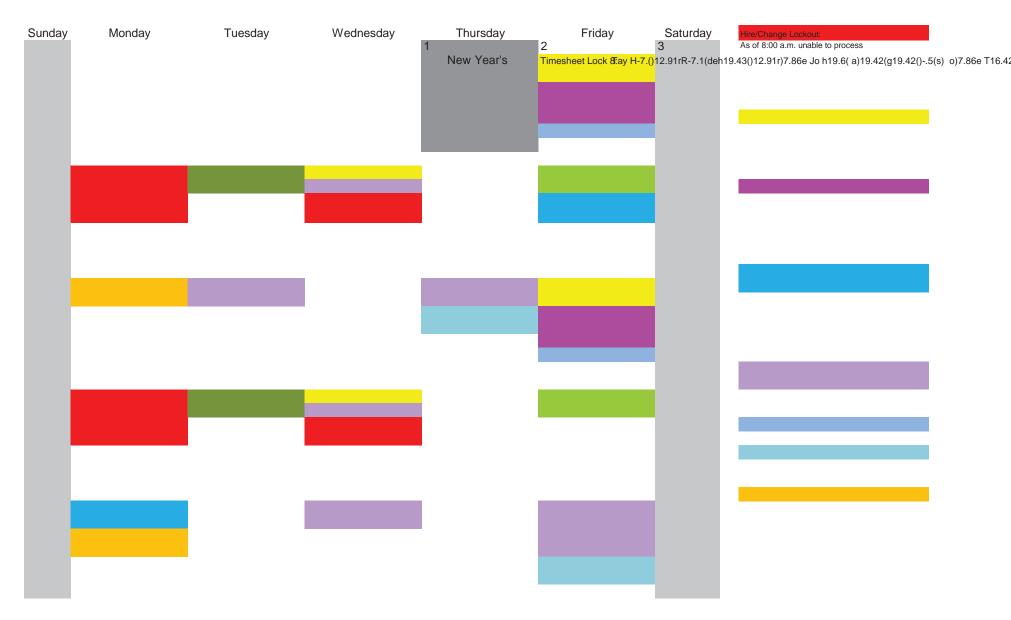

### As of 8:00 a.m. unable to process

any Hire/Rehire, Job Changes or Terminations for employees in current pay. Including Sessional & Grad TBH hires

#### Timesheet Lock/Unlock:

Enter time prior to lockout at 8:00 a.m. Hourly Employee - enter all hours worked Salaried Employees - enter exception time only

#### Timesheet Approval:

All time not approved by 4:00 pm will be mass approved and appear in your portal for acknowledgement.

### Hire/Termination/Change

Information & Payroll Forms Cutoff:

All approvals must be complete on Hires, Terms and Job Changes prior to 4:30, not just initiated as of this date. (TBH = Template Base Hire) excluded Sessional & Grad TBH's

Scholarship/Award Post/Parking/

| Sunday<br>1 | / Monday<br>2                             | Tuesday<br>3                            | Wednesday<br>4                              | Thursday<br>5                               | 6 | Friday | Saturday<br>7 | Hire/Change Lockout:<br>As of 8:00 a.m. unable to process                               |
|-------------|-------------------------------------------|-----------------------------------------|---------------------------------------------|---------------------------------------------|---|--------|---------------|-----------------------------------------------------------------------------------------|
|             | Timesheet Lock 8:00 am<br>May 16-31, 2025 | Hire, Change and<br>Termination Lockout | Salaried Recoveries<br>Entered and Approved | Timesheet Unlock 8 am<br>Scholarship Unlock |   |        |               | any Hire/Rehire, Job Changes or Terminations<br>for employees in current pay. Including |
|             |                                           |                                         |                                             |                                             |   |        |               |                                                                                         |
|             |                                           |                                         |                                             |                                             |   |        |               |                                                                                         |
|             |                                           |                                         |                                             |                                             |   |        |               |                                                                                         |
|             |                                           |                                         |                                             |                                             |   |        |               |                                                                                         |
|             |                                           |                                         |                                             |                                             |   |        |               |                                                                                         |
|             |                                           |                                         |                                             |                                             |   |        |               |                                                                                         |
|             |                                           |                                         |                                             |                                             |   |        |               |                                                                                         |
|             |                                           |                                         |                                             |                                             |   |        |               |                                                                                         |
|             |                                           |                                         |                                             |                                             |   |        |               |                                                                                         |
|             |                                           |                                         |                                             |                                             |   |        |               |                                                                                         |
|             |                                           |                                         |                                             |                                             |   |        |               |                                                                                         |
|             |                                           |                                         |                                             |                                             |   |        |               |                                                                                         |
|             |                                           |                                         |                                             |                                             |   |        |               |                                                                                         |
|             |                                           |                                         |                                             |                                             |   |        |               |                                                                                         |
|             |                                           |                                         |                                             |                                             |   |        |               |                                                                                         |
|             |                                           |                                         |                                             |                                             |   |        |               |                                                                                         |