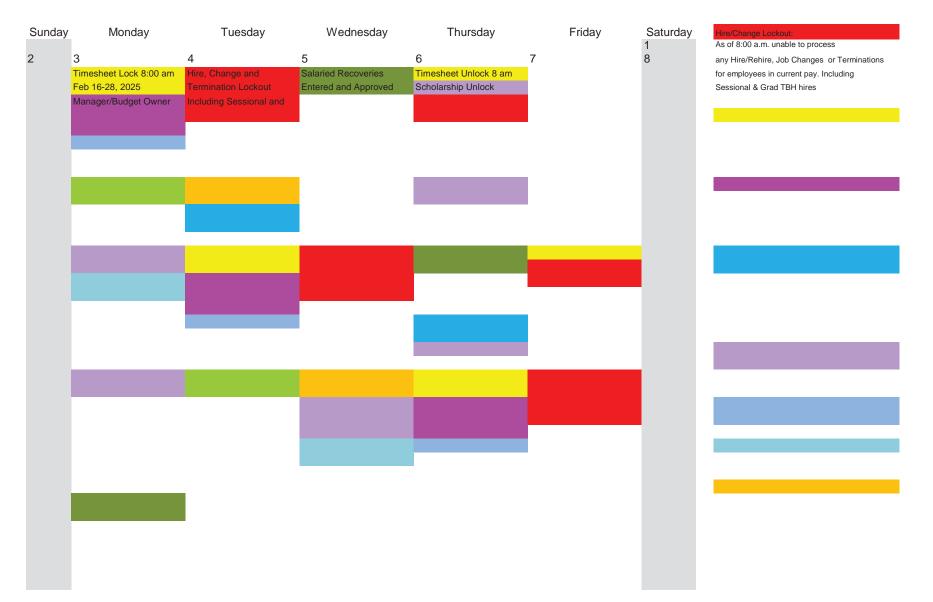

| Sunday | Monday | Tuesday | Wednesday | Thursday | Friday<br>1<br>Hire, Change and<br>Termination Lockout<br>Including Sessional and<br>Grad TBH<br>Retro Accounting | Saturday<br>2 | Hire/Change Lockout:<br>As of 8:00 a.m. unable to process<br>any Hire/Rehire, Job Changes or Terminations<br>for employees in current pay. Including<br>Sessional & Grad TBH hires |
|--------|--------|---------|-----------|----------|-------------------------------------------------------------------------------------------------------------------|---------------|------------------------------------------------------------------------------------------------------------------------------------------------------------------------------------|
|        |        |         |           |          |                                                                                                                   |               |                                                                                                                                                                                    |
|        |        | I       |           |          |                                                                                                                   |               |                                                                                                                                                                                    |
|        |        |         |           |          |                                                                                                                   |               |                                                                                                                                                                                    |
|        |        |         |           |          |                                                                                                                   |               |                                                                                                                                                                                    |

#### Hire/Change Lockout: As of 8:00 a.m. unable to process

any Hire/Rehire, Job Changes or Terminations for employees in current pay. Including Sessional & Grad TBH hires

#### Timesheet Lock/Unlock:

Enter time prior to lockout at 8:00 a.m. Hourly Employee - enter all hours worked Salaried Employees - enter exception time only

#### Timesheet Approval:

All time not approved by 4:00 pm will be mass approved and appear in your portal for acknowledgement.

#### Hire/Termination/Change Information & Payroll Forms Cutoff:

All approvals must be complete on Hires, Terms and Job Changes prior to 4:30, not just initiated as of this date. (TBH = Template Base Hire) excluded Sessional & Grad TBH's